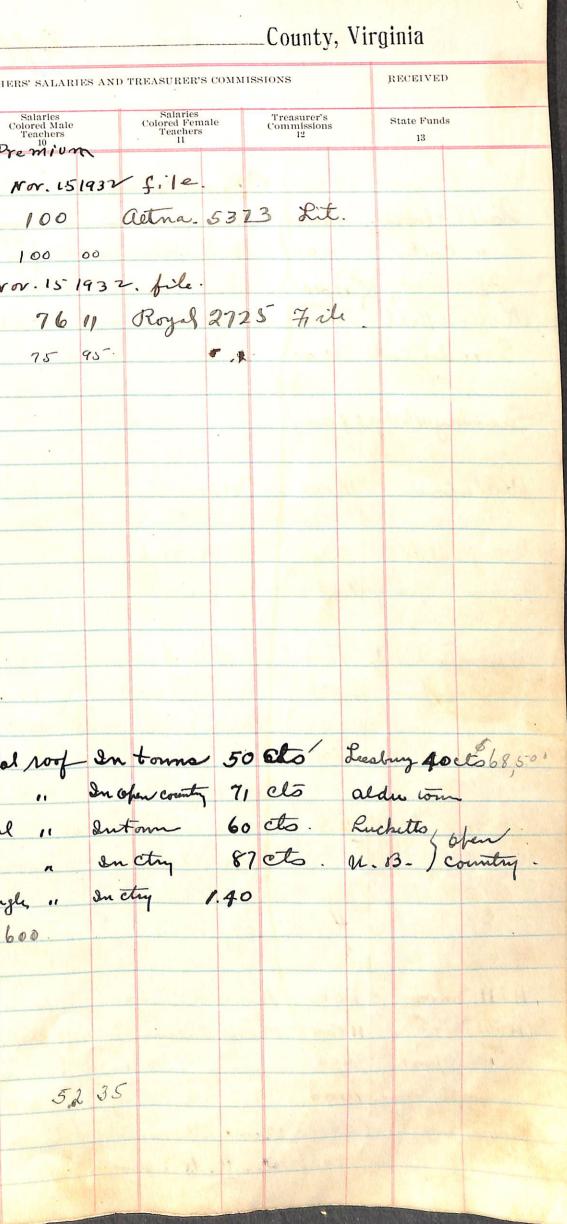

| Nore—It is suggested that Cler<br>separate warrants for amounts ded<br>from male and female, white and<br>then columns 4 and 8, 5 and 9, etc., a<br>give at once the total salaries of eac | ks give Treasurers<br>lucted for pensions<br>colored teachers;<br>added together will<br>ch class of teachers |                                         |                                           |                                           |                                             |      |                                         |             |                                          |           |                                           |
|--------------------------------------------------------------------------------------------------------------------------------------------------------------------------------------------|---------------------------------------------------------------------------------------------------------------|-----------------------------------------|-------------------------------------------|-------------------------------------------|---------------------------------------------|------|-----------------------------------------|-------------|------------------------------------------|-----------|-------------------------------------------|
| Account of School                                                                                                                                                                          | Moneys Disbursed in                                                                                           | Jeffe                                   | icon                                      |                                           | _District                                   | Q.C. | of                                      |             | Æ                                        | ou        | doe                                       |
| DATE OF WARRANT No.                                                                                                                                                                        | IN WHOSE FAVOR                                                                                                | DISBURSE                                | ED ON ACCOUNT<br>FOR TEACHER              | OF AMOUNTS<br>S <sup>°</sup> PENSIONS     | RETAINED                                    |      | DI                                      | SBURSEI     | D ON ACCOUNT                             | OF TE     | ACHERS' SALA                              |
| 1 2                                                                                                                                                                                        | 3                                                                                                             | Pensions<br>White Male<br>Teachers<br>4 | Pensions<br>White Female<br>Teachers<br>5 | Pensions<br>Colored Male<br>Teachers<br>6 | Pensions<br>Colored Female<br>Teachers<br>7 |      | Salaries<br>White Male<br>Teachers<br>8 | ,           | Salaries<br>White Femal<br>Teachers<br>9 | le        | Salaries<br>Colored Mal<br>Teachers<br>10 |
| School Building                                                                                                                                                                            | Agent                                                                                                         | Co                                      | mpany                                     |                                           |                                             | A    | Amoun<br>Build                          | t on<br>ing | Amount                                   | on<br>its | Tota<br>Premi                             |
| Hillsboro                                                                                                                                                                                  | moore Clemens VCo.                                                                                            | Cont                                    | timental                                  |                                           |                                             |      |                                         | u .         |                                          | 20        | Included er                               |
|                                                                                                                                                                                            | et er er,                                                                                                     | Slot                                    | be & Rutge                                | oF. Ino.                                  | сл.                                         |      | 5000                                    | 00          | 400                                      | 00        | )                                         |
| Paconian Springs                                                                                                                                                                           | or pe ri                                                                                                      |                                         |                                           |                                           |                                             | -    |                                         |             |                                          |           | 28                                        |
|                                                                                                                                                                                            | le la                                                                     |                                         | ( *                                       | .,                                        |                                             |      | 1200                                    | 0.0         |                                          |           | ,                                         |
| Round Hill                                                                                                                                                                                 | moore Clemene & co.                                                                                           | Con                                     | tinental                                  |                                           | -                                           |      |                                         |             |                                          |           |                                           |
| 99 97<br>98 69                                                                                                                                                                             | A.N. Adams<br>A.N. adams<br>WE Pagame                                                                         | dive                                    | pool & London                             | 2 840 D                                   |                                             |      | 2500                                    |             | 1000                                     | 00        | 47                                        |
| Waterford                                                                                                                                                                                  | moore Clemens VCo.<br>C. H. adams                                                                             | Hart                                    | ping 2                                    |                                           |                                             |      | 2500                                    |             |                                          | -         | 23                                        |
| 1                                                                                                                                                                                          |                                                                                                               | 100.                                    | inental Times                             | 1                                         |                                             |      | 2500                                    |             | 700                                      | 00        | Included                                  |
| Wheatl and                                                                                                                                                                                 | W.E. Jaxon<br>A.N. Adams                                                                                      | norm                                    | stern mi                                  | Maring                                    | 0                                           | 4-   | 5000<br>5000                            |             | T.                                       |           | 61<br>7.<br>,2                            |
| Summe Rola                                                                                                                                                                                 |                                                                                                               | 44.                                     | File y                                    | Main                                      | 4                                           |      | 500                                     |             |                                          |           | 10                                        |
| Sunny Ridge                                                                                                                                                                                | A.N. adams                                                                                                    | am                                      | enican                                    | E                                         |                                             |      | 900                                     | 00          | 3100                                     | 00        | Nº +                                      |
|                                                                                                                                                                                            |                                                                                                               |                                         |                                           | ge                                        | 5. N.                                       |      | 1000                                    | 00          |                                          |           |                                           |
|                                                                                                                                                                                            | Colored                                                                                                       |                                         |                                           |                                           |                                             |      |                                         |             |                                          |           |                                           |
| Brownsville                                                                                                                                                                                |                                                                                                               |                                         |                                           |                                           |                                             |      |                                         |             |                                          |           | 1                                         |
|                                                                                                                                                                                            | A.N. Adams                                                                                                    | Ya.                                     | Fin Atte                                  | min                                       |                                             | 4    |                                         |             |                                          |           | 10                                        |
| Hillsbors                                                                                                                                                                                  | A.N. Adams                                                                                                    | Ya:                                     | Frigg                                     | a.                                        |                                             |      | 500                                     |             |                                          |           | 1                                         |
|                                                                                                                                                                                            | A.N. A dame                                                                                                   | No                                      |                                           | Main                                      | ч                                           | 4-   | 500                                     |             |                                          | -         |                                           |
|                                                                                                                                                                                            |                                                                                                               | 44                                      | Finet                                     | Marin                                     | -                                           |      | 500                                     |             | -                                        | -         | 10                                        |
|                                                                                                                                                                                            | A.N. A dams                                                                                                   | Ya-                                     | Firet                                     | Ittain.                                   | 0                                           |      | -                                       |             |                                          | - 5       | 1                                         |
|                                                                                                                                                                                            |                                                                                                               |                                         |                                           |                                           |                                             |      | 300                                     |             |                                          |           |                                           |

13 County, Virginia un LARIES AND TREASURER'S COMMISSIONS RECEIVED Salaries Colored Female Teachers 11 Treasurer's Commissions 12 es Male ers State Funds 13 al Term Date Expires ium 1 m R. H. 3 years Feb. 10 1925 1 year Jan / 1924 Jan 1. 1924 840 polyeau Jan 1 1824 Jaw. 10 L 3 years Fich. 10 1928 7 40 3 " July 23 1924 July 23 1927 500 500 July 23 1924 July 23 1927 Seft 17 1909 Schur 1926 3 ., 3 years Fieb. 10 1929 100.15 1922. 3 " Jan. 1 1929. 0 00 din R.H. Jan. 1 1978 6000 1 year Sept. 17 1924 Sept 17 1926 500 2400 3 ijears Jan. 1 1929 875 14 80 ... In yr get 20 1927 . 88 1929 Jan. 1 Syrans 1920 3 years Syears 3 years Jan 1 1926 Jan 1 1929 4350