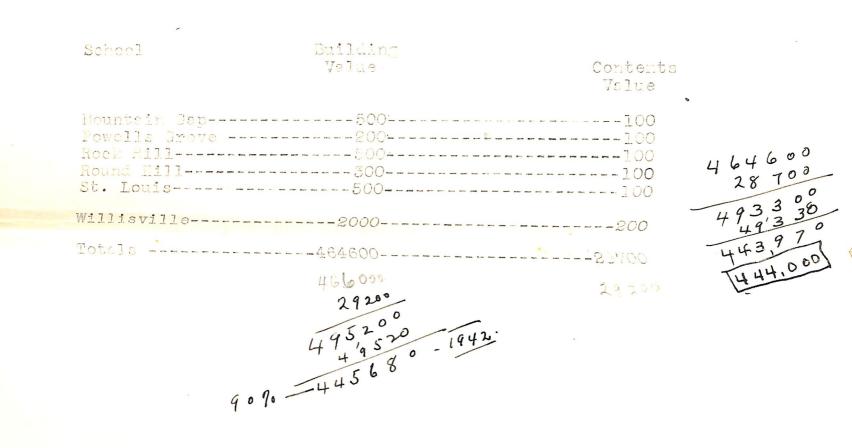

Waterford Aud      |               | 400      |
|                    |               | 300      |
| County Office Buil | ding          |          |
| 1                  | -             | 500      |
| Colored            |               |          |
| Ashburn            | 400           |          |
| Conklin======      |               | 100      |
| Douglage Flementer |               | 100      |
|                    |               |          |
| Douglass shop      | 00000======== | 1500     |
| Hillsboro          | E00+          | 300      |
| Hughesville        |               | 100      |
| Lincoln            | <u> </u>      |          |
| Marble Quary       |               | 100      |
| Midaleburg         | 1000          |          |
|                    |               | ~00      |



| SCHOOL                                                                   | BUILDING                                     | CONTENTS                              |
|--------------------------------------------------------------------------|----------------------------------------------|---------------------------------------|
| WHITE                                                                    | VALUE                                        | VALUE                                 |
| Aldie Shop<br>Alide Frame<br>Aldie Brinck<br>Arcola<br>Ashburn           | 2,000<br>8,000<br>18,000<br>25,000<br>18,000 | 500<br>1,000<br>1,500<br>400<br>1,500 |
| Bluemont                                                                 | 13,000                                       | 600