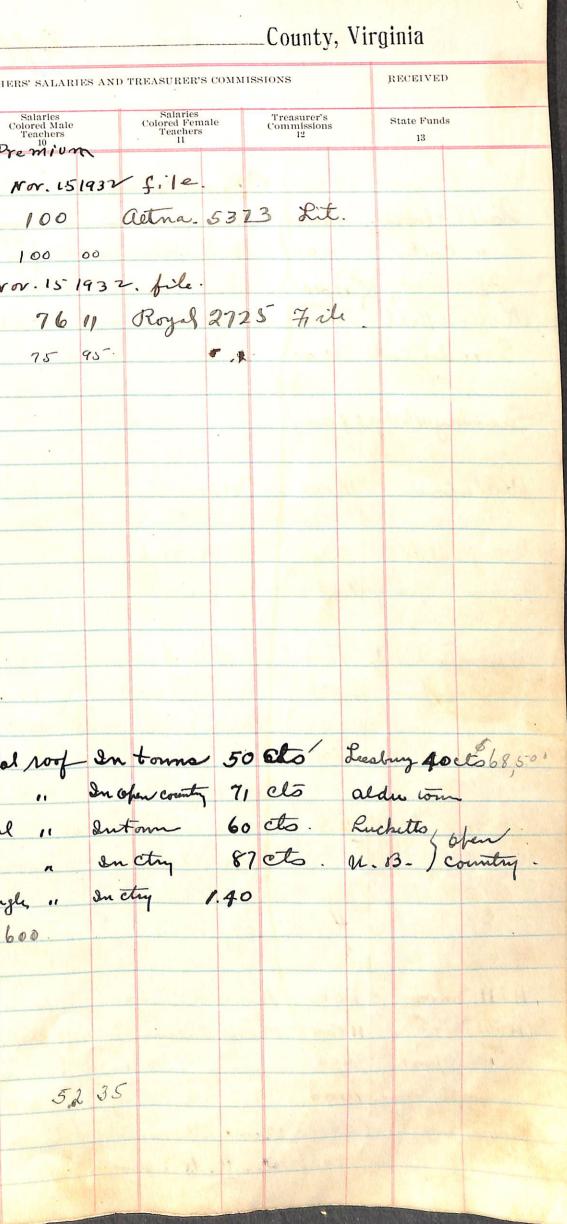

.....

RECORD

INSUR'ANCE

....

RECORD

Note—It is suggested that Clerks give Treasurers separate warrants for amounts deducted for pensions from male and female, white and colored teachers; then columns 4 and 8, 5 and 9, etc., added together will \$ Account of School Moneys Disbursed in\_ County, Virginia District of DISBURSED ON ACCOUNT OF AMOUNTS RETAINED FOR TEACHERS' PENSIONS DISBURSED ON ACCOUNT OF TEACHERS' SALARIES AND TREASURER'S COMMISSIONS RECEIVED DATE OF WARRANT No. IN WHOSE FAVOR Pensions White Male Teachers 4 Pensions White Female Teachers 5 Salaries Colored Female Teachers 11 Salaries White Female Teachers Pensions Colored Male Teachers 6 Pensions Colored Female Teachers Salaries Colored Male Teachers Treasurer's Commissions 12 State Funds Salaries White Male Teachers 8 School Building Agent Company Amount on Contents Total Premium Amount on Term Date Expires Building Pleasant Valley Moore, Clemens, VCo. National Union 3 years Dec. 4, 1925 Dec. 4 1928. \$35 00 200 1800 Sterling , Harrett VCo. Royal Inperance Cs. 39 27 1 Mar 1, 1926 Mail 1921 300 1 year Jant, 1929 Mail 1921. 500 1 Colored 48 80 39-27 X Londown Muturag Garge dr Co. W. C. Papaon Lashburn 1 1 year Jan 1 1926 Mar 1 1927 350 Conklin - Board does not own - No insurance Watson Williard - Board does not own - no insurance 1 9 \* - #3927 Coreve all fermines.

13 County, Virginia un LARIES AND TREASURER'S COMMISSIONS RECEIVED Salaries Colored Female Teachers 11 Treasurer's Commissions 12 es Male ers State Funds 13 al Term Date Expires ium 1 m R. H. 3 years Feb. 10 1925 1 year Jan / 1924 Jan 1. 1924 840 polyeau Jan 1 1824 Jaw. 10 L 3 years Fich. 10 1928 7 40 3 " July 23 1924 July 23 1927 500 500 July 23 1924 July 23 1927 Seft 17 1909 Schur 1926 3 ., 3 years Fieb. 10 1929 100.15 1922. 3 " Jan. 1 1929. 0 00 din R.H. Jan. 1 1978 6000 1 year Sept. 17 1924 Sept 17 1926 500 2400 3 ijears Jan. 1 1929 875 14 80 ... In yr get 20 1927 . 88 1929 Jan. 1 Syrans 1920 3 years Syears 3 years Jan 1 1926 Jan 1 1929 4350

p7, County, Virginia un CHERS' SALARIES AND TREASURER'S COMMISSIONS RECEIVED Salaries Colored Female Teachers 11 Treasurer's Commissions 12 State Funds Salaries Colored Male Teachers 10 13 Date Expires Premium Term 3 years Sept. 29 1925 Sept 29, 1928 8750 3 years .. Sept 29 1925 Just 29, 1925 8750 3 years Jan / 1925 Jan 1. 1928 285 3 years Jan 1 1925 Jan 1 1927 300 300 - 19 60 July 27 1924 Mov.15, 1926. 1 year 975 360 3 years Jan / 1923 Jan 1 1927 Jan 1 1924 Jan 1 1925 1 year 20 1 year Jan1 1924 Jan1 1927 180 1 year Jan / 1924 Jan. 1 1927 300 1 year Jan 1924 Jan 1 1927 1575 225 2-25 1 year Jan 1929 Jan 1922 1 year Jan 1 1924 Jan. 1 192 2 -

2% -County, Virginia RECEIVED ARIES AND TREASURER'S COMMISSIONS Salaries Colored Female Teachers 11 Treasurer's Commissions 12 State Funds lale 13 nium Term Date Expires 0 59 × 3 years Dec. 31 1922 Dec. 31, 192 \$ 3 years Nov. 20 1924 ( Nov.2), 1929, 8 80 3 years Freb. 1 1924 Feb 1, 1923-4 3 years Oct 26 1924 Oct. 26, 1927, 274 942 3 years Oct. 28 1924 Oct 281927 7059 × 3 years Dec. 31, 1928 3 years (act. 26 1924 Oct. 26 1927 7267 1018550 R. 3 years Dec. 31 1922 no insurance 3 years Queg-1 1925 aug 1 1928 35 din 2942 B 3 years Oct. 28 1924 Oct 28.1927 dedings= 2, 3 years Dec. 31, 1928 7059 × 3 years Dec. 31, 1922 Dec. 31, 1928 din 2942 B. 3 years Oct. 28, 1924 Oct 28 19259. 1 7057 3 yrs Dec. 31 1928